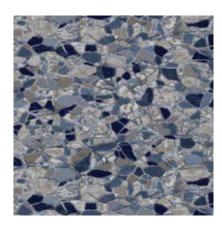

The Pearl liners create a timeless jewel-like effect being the perfect answer for those seeking to add an element of drama and brilliance to their swimming pool environment.

"Butterfly Blue" and "Butterfly Grey" complement "Mosaic Wave" to bring the Pearl Range together as the most enticing new range of patterns for swimming pool liners to arrive for many years.

Mosaic Wave (.750mm)

Butterfly Blue (.750mm)

**NEW Skyline Mosaic** 

Esagono Mosaic (.750mm)