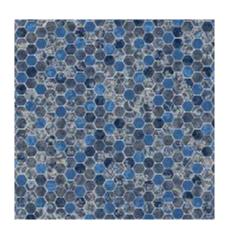

Mosaic Wave (.750mm)

Butterfly Blue (.750mm)

**NEW Skyline Mosaic** 

Esagono Mosaic (.750mm)