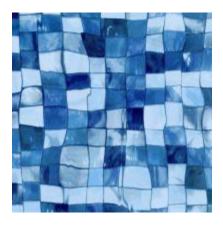

## THE PEARL RANGE

In 2018 Aquaflex quietly introduced a new type of patterned liner material. "Mosaic Wave" was the first of the exciting new Pearl range of patterns and has proved to be so popular that we have expanded the range to more glistening patterns. The Pearl range provides a gleaming shimmering effect, using specially formulated pearl effect pigments. These reflect the light in unpredictable ways, giving a sparkling character to the whole pool.

Mosaic Wave (.750mm)

Butterfly Blue (.750mm)

**NEW Skyline Mosaic** 

Esagono Mosaic (.750mm)