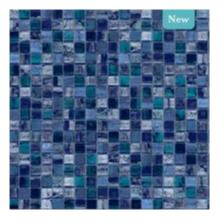

Mosaic Wave (.750mm)

Butterfly Blue (.750mm)

**NEW Skyline Mosaic** 

Esagono Mosaic (.750mm)